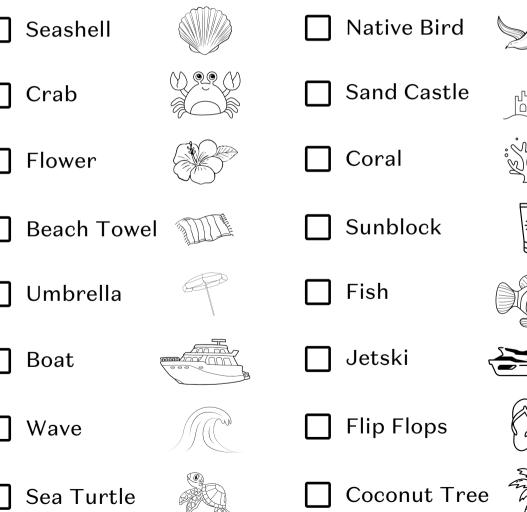

Please note: All activities require children to be accompanied by a parent or guardian.

Place a mark next to each item you spot during your stay to win a prize! Bring your completed list to the Front Desk to claim your reward.